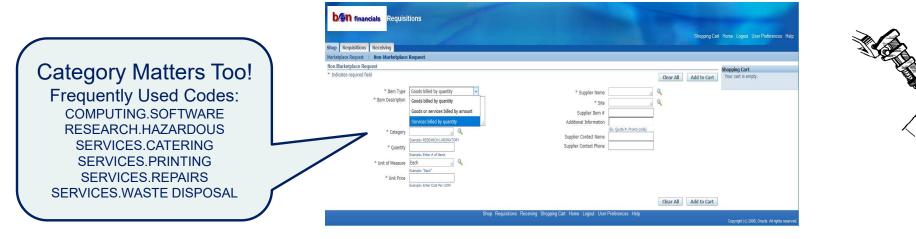

## Non-Marketplace Item Type: Quantity vs Amount

- <u>Goods Billed By Quantity-</u> when you are ordering items that will be billed by the supplier using the quantity i.e. 10 cases of gloves
- <u>Goods Or Services Billed By Amount-</u> when you are ordering items that will be billed by the supplier using the amount i.e. catering or service contracts
- Services billed by quantity- DO NOT USE