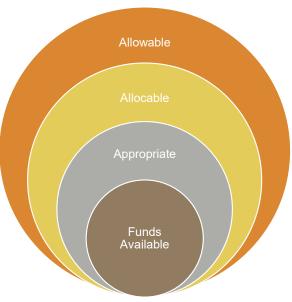

#### **Purchase Order Request Form**

- The purpose of this form to show <u>authorized</u> approval for an order on the <u>appropriate</u> account(s).
  - One vendor per form
  - Include requisition number
  - Enter only quantity and unit price; extended price automatically calculated and grand total (from both pages).
  - Complete with full and proper vendor name (DSHB = University of Iowa)
  - Include scientific justification if dual purpose (paper towels are blotting materials; -80 freeze markers)
  - You do not need to enter the full 26-digit code but a nickname or unique reference #. (Song R35; Opto)
  - Fill and Sign or Digital Signature preferred